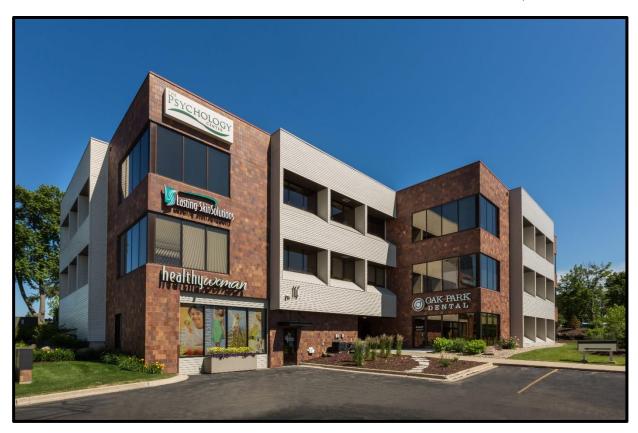

#### **Property Summary**

Located on Madison's near west side, just off the 12/18 Beltline Highway and three blocks west of West Towne Mall, High Point Plaza offers premier, centrally located commercial office space. The building is within walking distance of several dining and shopping destinations.

**Building Description:** Three-story multi-tenant office building. Each unit has a

private entrance with eight foot doors that access common hallways to elevators, stairs, and restrooms. A central atrium spans all three floors and is capped with a skylight bringing