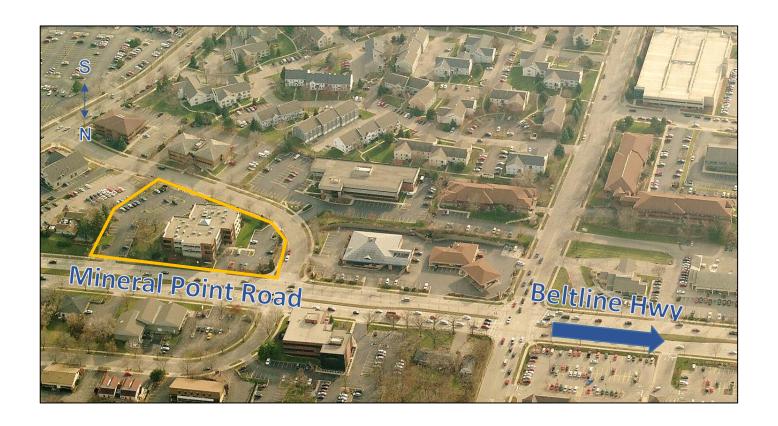

#### **Aerial View**

### Location

High Point Plaza is located three blocks west of West Towne Mall, on Mineral Point Road (26,600 CPD). Easy access to and from the 12/18 Beltline Highway. There are several restaurants and stores within walking distance of the building.