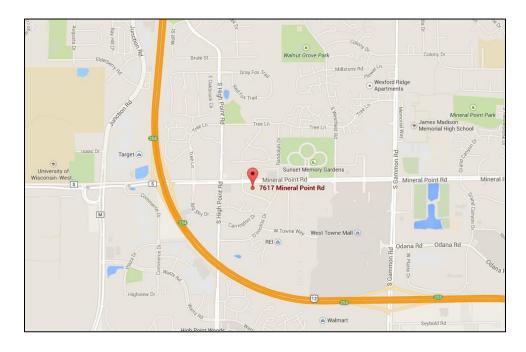

### Location

High Point Plaza is located three blocks west of West Towne Mall, on Mineral Point Road (26,600 CPD). Easy access to and from the 12/18 Beltline Highway. There are several restaurants and stores within walking distance of the building.

Less than 30 minute drive (17 miles) to the Dane County Regional Airport and 20 minutes (8 miles) to downtown Madison.