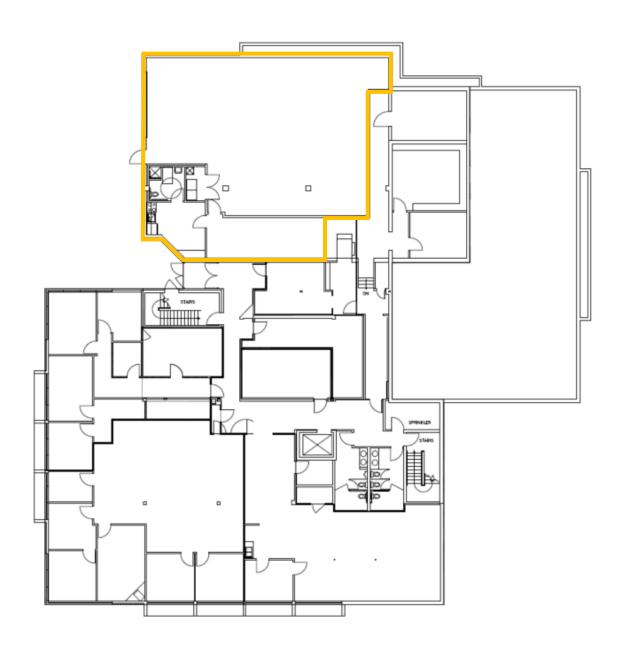

natural light into the building.

**Space Availability:** Suite 150 2,900 RSF

Suite 200 3,594 RSF

Suite 202 5,164 RSF

**Lease Rate:** \$19/SF/YR + Electric

Occupancy: Immediate

**Improvements:** Negotiable

**Parking:** Ample surface stall lots, overflow parking available across the