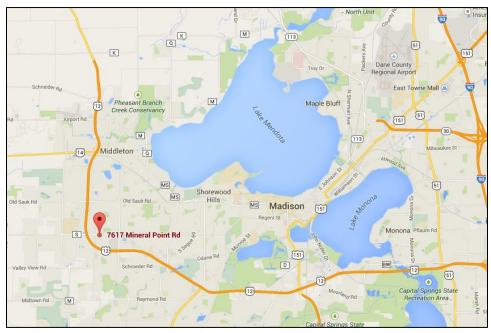

# High Point Plaza

7617 Mineral Point Rd Madison, WI 53717

### Location

High Point Plaza is located three blocks west of West Towne Mall, on Mineral Point Road (26,600 CPD). Easy access to and from the 12/18 Beltline Highway. There are several restaurants and stores within walking distance of the building.

Less than 30 minute drive (17 miles) to the Dane County Regional Airport and 20 minutes (8 miles) to downtown Madison.