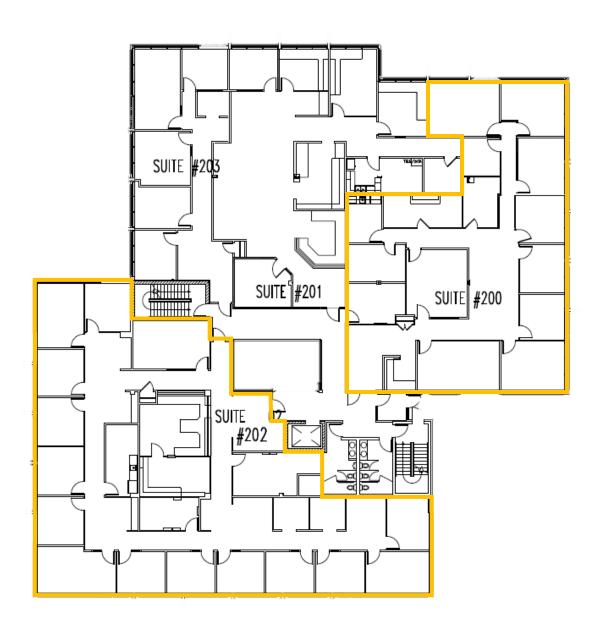

natural light into the building.

**Space Availability:** Suite 150 2,900 RSF

Suite 200 3,594 RSF

Suite 202 5,164 RSF

**Lease Rate:** \$19/SF/YR + Electric

Occupancy: Immediate

**Improvements:** Negotiable

**Parking:** Ample surface stall lots, overflow parking available across the