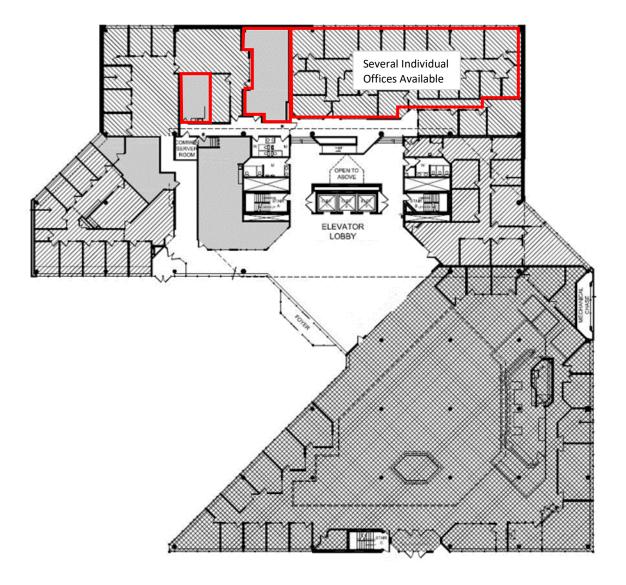

| <b>Building Description:</b> | 143,286 square foot, eight-story professional office building spanning an entire city block in the heart of downtown Wausau                                                               |                                                                                                                     |
|------------------------------|-------------------------------------------------------------------------------------------------------------------------------------------------------------------------------------------|---------------------------------------------------------------------------------------------------------------------|
|                              |                                                                                                                                                                                           |                                                                                                                     |
| Space Availability:          | Floor 1<br>Floor 2 (grade-level)<br>Floor 3<br>*common areas could b                                                                                                                      | 380 to 523 SF<br>323 to 3,379 SF<br>523 to 38,000 SF*<br>be converted to usable sf to accommodate a full-floor user |
| Lease Rate:                  | \$10.00 to \$18.00 NNN                                                                                                                                                                    |                                                                                                                     |
| Occupancy:                   | Immediate                                                                                                                                                                                 |                                                                                                                     |
| Improvements:                | Negotiable                                                                                                                                                                                |                                                                                                                     |
| Parking:                     | Ample parking available in skywalk-connected parking ramp                                                                                                                                 |                                                                                                                     |
| Amenities:<br>•<br>•<br>•    | Completely remodeled lobby and common areas in 2015/2016<br>Conference room available free of charge<br>Document storage available onsite<br>Secure building with after-hours card access |                                                                                                                     |
| •                            | Center of downtown                                                                                                                                                                        | Waysay steps from shopping dining and entertainme                                                                   |