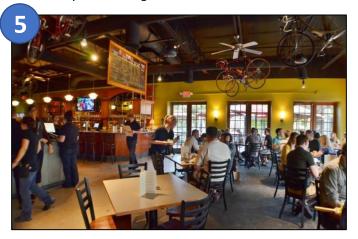

The 400 Block hosts several events throughout the year including a summer concert series

Red Eye Brewing Company serves craft beer alongside a menu of impressive artisan plates