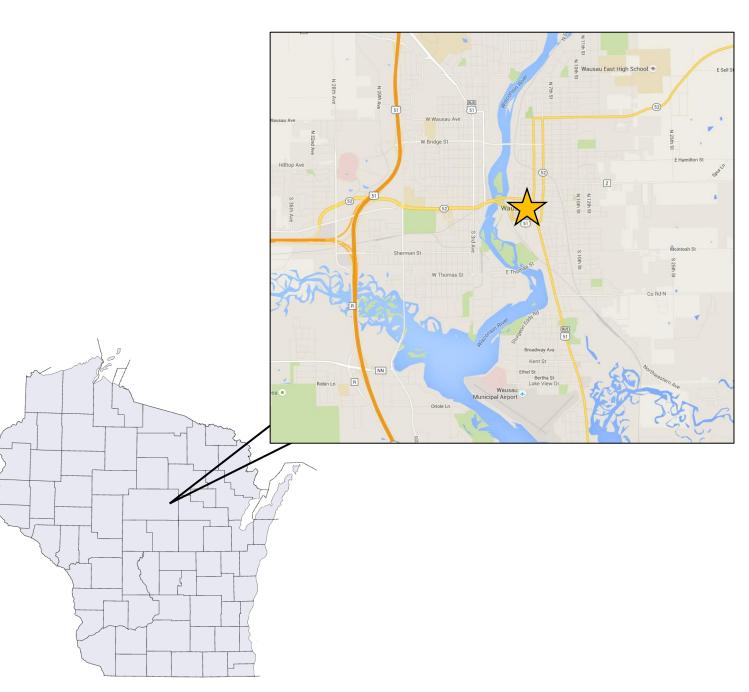

## Location

Wausau is located in northern-central Wisconsin, about 150 miles north of Madison and 100 miles northwest of Green Bay. US Highway 51 runs vertically through Wausau, connecting it to Madison and Milwaukee. Highway 29 to the west links Wausau to Minneapolis/St. Paul across the state border. Wausau Municipal Airport serves private and chartered aircrafts, while the Wisconsin Central Airport about 15 miles south has commercial flights from Delta, United, and American Airlines.