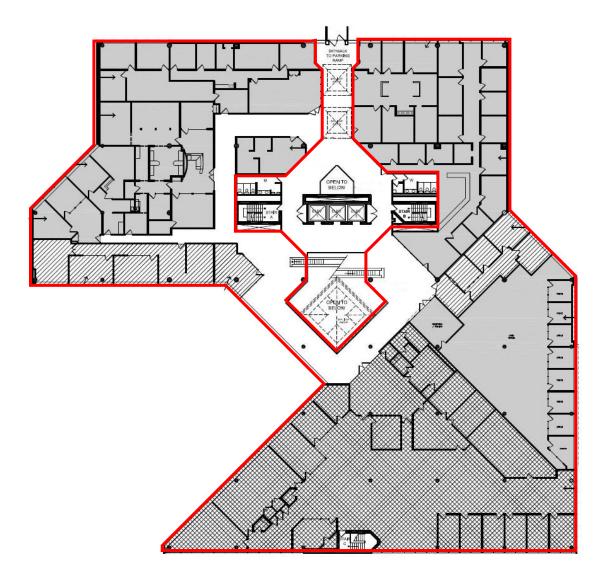

| <b>Building Description:</b> | 143,286 square foot, eight-story professional office building spanning an entire city block in the heart of downtown Wausau                                                               |                                                                                                                     |
|------------------------------|-------------------------------------------------------------------------------------------------------------------------------------------------------------------------------------------|---------------------------------------------------------------------------------------------------------------------|
|                              |                                                                                                                                                                                           |                                                                                                                     |
| Space Availability:          | Floor 1<br>Floor 2 (grade-level)<br>Floor 3<br>*common areas could b                                                                                                                      | 380 to 523 SF<br>323 to 3,379 SF<br>523 to 38,000 SF*<br>be converted to usable sf to accommodate a full-floor user |
| Lease Rate:                  | \$10.00 to \$18.00 NNN                                                                                                                                                                    |                                                                                                                     |
| Occupancy:                   | Immediate                                                                                                                                                                                 |                                                                                                                     |
| Improvements:                | Negotiable                                                                                                                                                                                |                                                                                                                     |
| Parking:                     | Ample parking available in skywalk-connected parking ramp                                                                                                                                 |                                                                                                                     |
| Amenities:<br>•<br>•<br>•    | Completely remodeled lobby and common areas in 2015/2016<br>Conference room available free of charge<br>Document storage available onsite<br>Secure building with after-hours card access |                                                                                                                     |
| •                            | Center of downtown                                                                                                                                                                        | Waysay steps from shopping dining and entertainme                                                                   |