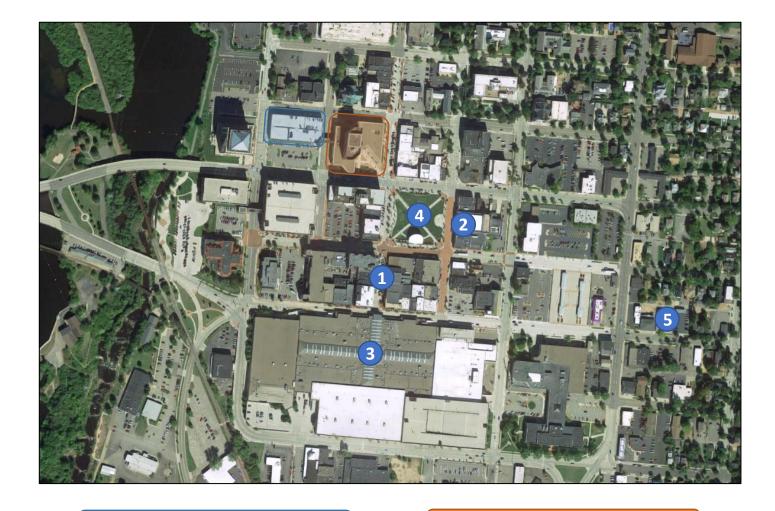

#### **Downtown Wausau**

3rd Street offers several shopping, dining, and nightlife destinations

The Grand Theater brings national performances and musical acts to downtown Wausau

The Wausau Center Mall is currently undergoing an extensive renovation which will add a 10-screen movie theater to downtown Wausau

The 400 Block hosts several events throughout the year including a summer concert series

Red Eye Brewing Company serves craft beer alongside a menu of impressive artisan plates

## **Subject Property and Building**

Adjacent city owned parking structure

City Square Office Center

t: 715-849-8480

leasing@compassproperties.com