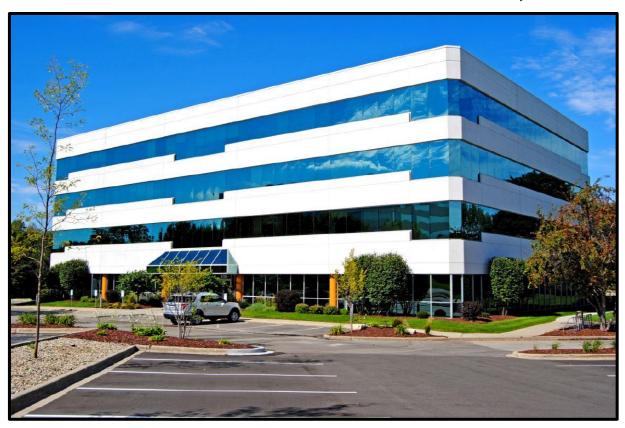

# Park West I

406 Science Drive Madison, WI 53711

### **Property Summary**

Park West I at 406 Science Dr. is conveniently located on the corner of Mineral Point and Whitney Way in the very successful University Research Park. The impressive four-story, 52,000 square foot building features some of Madison's most innovative and flourishing businesses. The building is constantly undergoing improvements to further improve service, performance and energy efficiency.