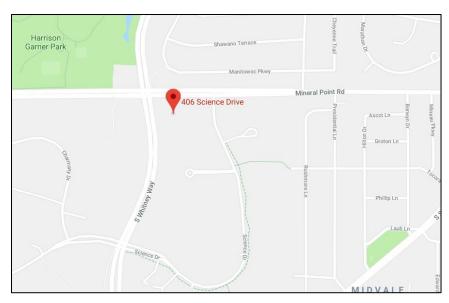

#### Location

Established in 1984, University Research Park, a University of Wisconsin-Madison affiliate, is an internationally recognized research and technology park that supports early-stage and growth-oriented businesses in a range of sectors including engineering, computational and life sciences.

Park West I is less than 2 miles from West Towne Mall and just a 30-minute drive (10.1 miles) from Dane County Regional Airport. Also, less than 1 mile to the south is a mix of shops and restaurants including Walgreens, Hy-vee, Vintage Brewing Co., and an Applebee's.

Bus service (routes 06 and 11) is available on Science Drive near the entrance of the property.