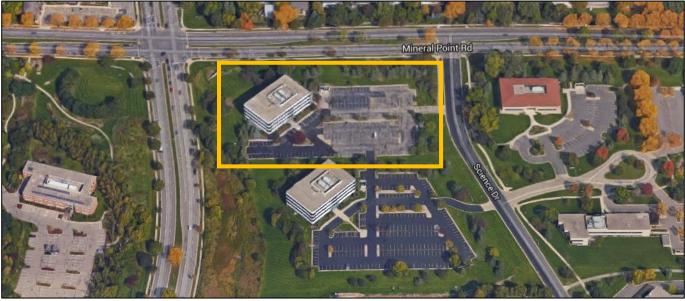

# **Subject Property and Building**

### **Property Summary**

Park West I at 406 Science Dr. is conveniently located on the corner of Mineral Point and Whitney Way in the very successful University Research Park. The impressive four-story, 52,000 square foot building features some of Madison's most innovative and flourishing businesses. The building is constantly undergoing improvements to further improve service, performance and energy efficiency.