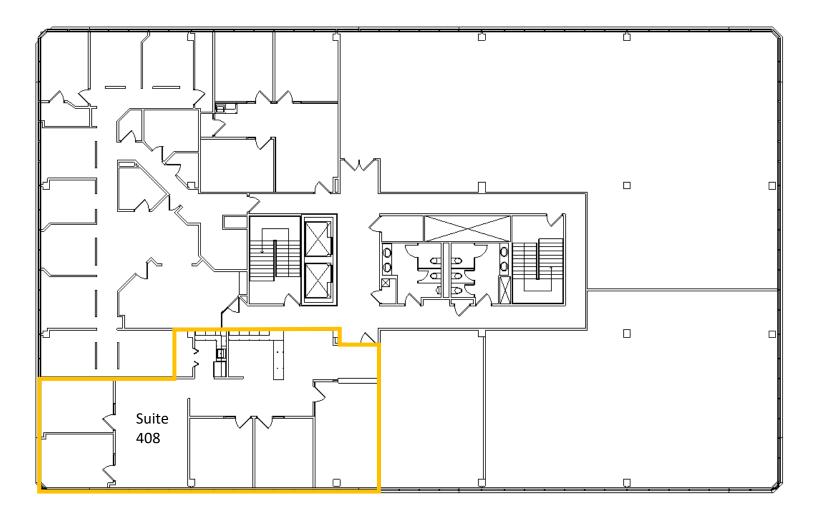

Space Availability: Suite 408 2,168 RSF

Lease Rate: \$15.00 NNN

Occupancy: Immediate

Improvements: Negotiable

**Parking:** Four parking stalls per 1,000 SF leased

Amenities:

- Professional lobby design, common conference/training center
- Easy access to UW, shopping, restaurants and the 12/18 Beltline Hwy
- Document storage rooms onsite
- Secure building with after-hours card access
- Ample on-site parking at no additional charge
- Professionally managed by Compass Properties

## **Fourth Floor**

Suite 408 2,168 RSF