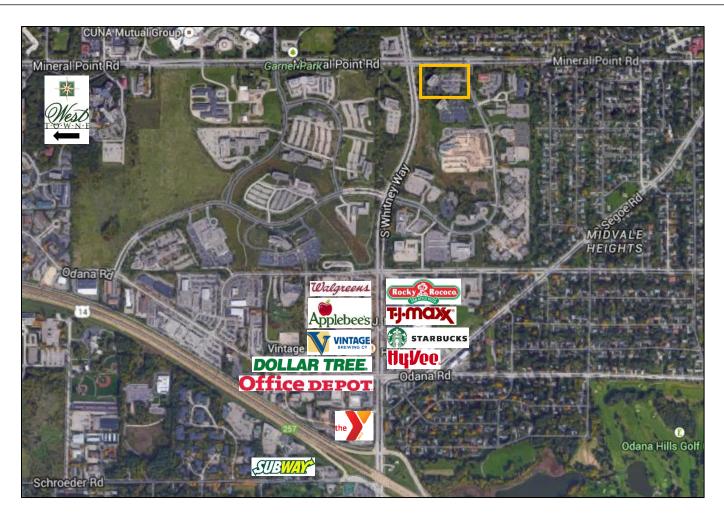

### **Property Summary**

Park West I at 406 Science Dr. is conveniently located on the corner of Mineral Point and Whitney Way in the very successful University Research Park. The impressive four-story, 52,000 square foot building features some of Madison's most innovative and flourishing businesses. The building is constantly undergoing improvements to further improve service, performance and energy efficiency.

The building is an excellent home for your company and employees — located in a park-like setting on 6 acres, Park West I features ample free parking and excellent views. Near several restaurants and shopping destinations, this convenient location is just 15 minutes from downtown Madison, Greenway Station, Middleton, Verona and Cross Plains.

Park West I is less than 2 miles from West Towne Mall and just a 30-minute drive (10.1 miles) from Dane County Regional Airport. Also, less than 1 mile to the south is a mix of shops and restaurants including Walgreens, Hy-vee, Vintage Brewing Co., and an Applebee's.

Bus service (routes 06 and 11) is available on Science Drive near the entrance of the property.