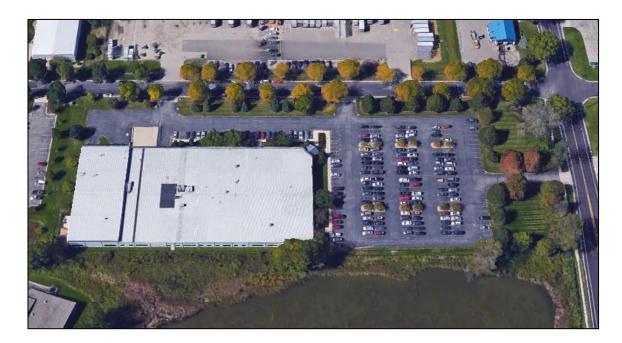

# For Lease



#### Madison, WI 53713

compa

#### **SUITE 100**

38,206 square feet

Private building entrance

Mixed office/warehouse space

Men's and Women's restrooms

1 loading dock and 1 overhead door with 20' ceiling

Improvements negotiable

Lease rate: \$12.00 NNN

### AMENITIES

- Located in established business park on Madison's east side
- Easy access to US Hwy 12/18, US Hwy 51, and I-90/94
- Ample onsite parking
- Several restaurant options nearby
- Less than 20 minute drive to downtown Madison







leasing@compassproperties.com 608.665.1547 www.compassproperties.com



## **Site Overview**



## **Floor Plan**



Existing Floor Plan Approximate Outline of Available Space



leasing@compassproperties.com 608.665.1547 www.compassproperties.com